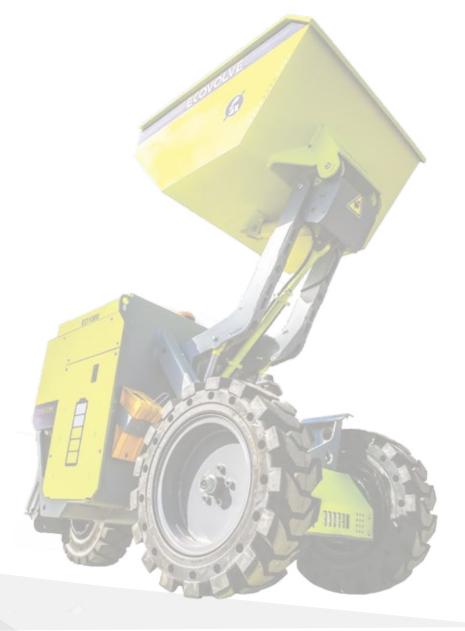

#### What We Do

Ecovolve designs and manufactures compact electrical/green machinery. The electric dumper range (ED800, ED1000 & ED1500) from Ecovolve are versatile new machines, capable of operating both indoors and out.

The electric dumper is perfect for use where operating levels must be low while the compact size and small turning circle means the ED can go where others can't.

The Electric Dumper Range from Ecovolve is the worlds only fully electric hi-tip dumper. The dumpers are available in three different weight capacities - 800 kg, 1000 kg and 1500 kg skip. There are no fumes, no emissions, low noise and the steering system significantly reduces the risk of unwanted tyre marks. What's more is that the super elastic tyres eliminate the possibily of puncture, making the ED Range suitable for both indoors and out.