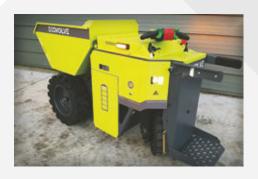

#### What We Do

Ecovolve designs and manufactures compact electrical/green machinery. The electric dumper range (ED800, ED1000 & ED1500) from Ecovolve are versatile new machines, capable of operating both indoors and out.

The electric dumper is perfect for use where operating levels must be low while the compact size and small turning circle means the ED can go where others can't.

The Electric Dumper Range from Ecovolve is the worlds only fully electric hi-tip dumper. The dumpers are available in three different weight capacities - 800 kg, 1000 kg and 1500 kg skip. There are no fumes, no emissions, low noise and the steering system significantly reduces the risk of unwanted tyre marks. What's more is that the super elastic tyres eliminate the possibily of puncture, making the ED Range suitable for both indoors and out.