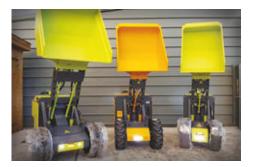

#### What We Do

Ecovolve designs and manufactures compact electrical/green machinery. The electric dumper range (ED800, ED1000 & ED1500) from Ecovolve are versatile new machines, capable of operating both indoors and out.

The electric dumper is perfect for use where operating levels must be low while the compact size and small turning circle means the ED can go where others can't.

The Electric Dumper Range from Ecovolve is the worlds only fully electric hi-tip dumper. The dumpers are available in three different weight capacities - 800 kg, 1000 kg and 1500 kg skip. There are no fumes, no emissions, low noise and the steering system significantly reduces the risk of unwanted tyre marks. What's more is that the super elastic tyres eliminate the possibily of puncture, making the ED Range suitable for both indoors and out.