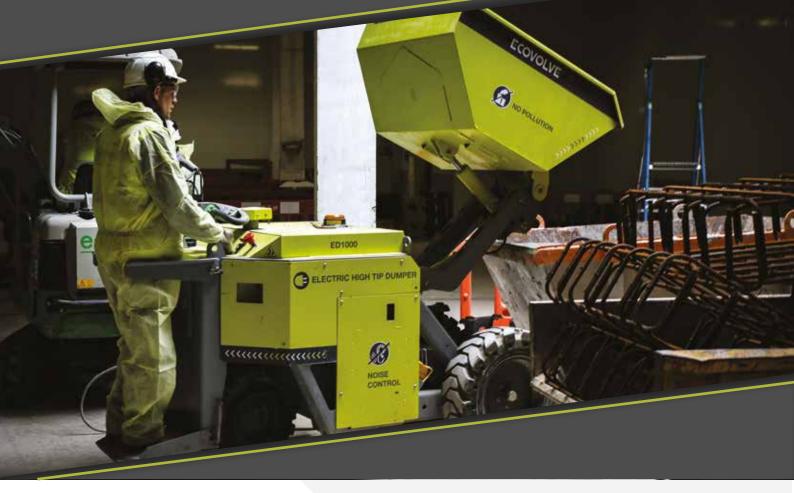

The electric dumper is perfect for use where operating levels must be low while the compact size and small turning circle means the ED can go where others can't.

The Electric Dumper Range from Ecovolve is the worlds only fully electric hi-tip dumper. The dumpers are available in three different weight capacities - 800 kg, 1000 kg and 1500 kg skip. There are no fumes, no emissions, low noise and the steering system significantly reduces the risk of unwanted tyre marks. What's more is that the super elastic tyres eliminate the possibily of puncture, making the ED Range suitable for both indoors and out.

### Why Use Us?

The Ecovolve Electric Dumper Range brings these unique features to the market.

Emission Free

Low Noise

<1.2 Meter Wide

Remote Control (Optional) "Reliable, safe to operate, good capacity and worked well over rough ground. We could not recommend the company highly enough."