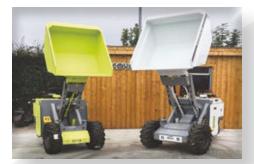

The electric dumper is perfect for use where operating levels must be low while the compact size and small turning circle means the ED can go where others can't.

The Electric Dumper Range from Ecovolve is the worlds only fully electric hi-tip dumper. The dumpers are available in three different weight capacities - 800 kg, 1000 kg and 1500 kg skip. There are no fumes, no emissions, low noise and the steering system significantly reduces the risk of unwanted tyre marks. What's more is that the super elastic tyres eliminate the possibily of puncture, making the ED Range suitable for both indoors and out.

You can also order your dumper in custom colours to suit your business colours.

| [mm]   | А    | A1   | A2   | A3   | A4  | A5   | B1   | B2   | B3  | B4   | C1   | C2  |
|--------|------|------|------|------|-----|------|------|------|-----|------|------|-----|
| ED800  | 2610 | 1630 | 1470 | 1120 | 210 | 1310 | 2065 | 2388 | 330 | 1270 | 813  | 584 |
| ED1000 | 2610 | 1630 | 1470 | 1120 | 210 | 1310 | 2200 | 2565 | 330 | 1270 | 965  | 762 |
| ED1500 | 2900 | 1800 | 1600 | 1150 | 210 | 1340 | 2245 | 2575 | 330 | 1326 | 1173 | 975 |