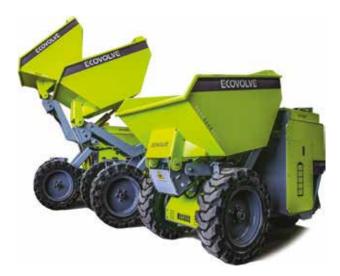

#### What We Do

Ecovolve designs and manufactures compact electrical/green machinery. The electric dumper range (ED800, ED1000 & ED1500) from Ecovolve are versatile new machines, capable of operating both indoors and out.

The electric dumper is perfect for use where operating levels must be low while the compact size and small turning circle means the ED can go where others can't.

The Electric Dumper Range from Ecovolve is the worlds only fully electric hi-tip dumper. The dumpers are available in three different weight capacities - 800 kg, 1000 kg and 1500 kg skip. There are no fumes, no emissions, low noise and the steering system significantly reduces the risk of unwanted tyre marks. What's more is that the super elastic tyres eliminate the possibily of puncture, making the ED Range suitable for both indoors and out.