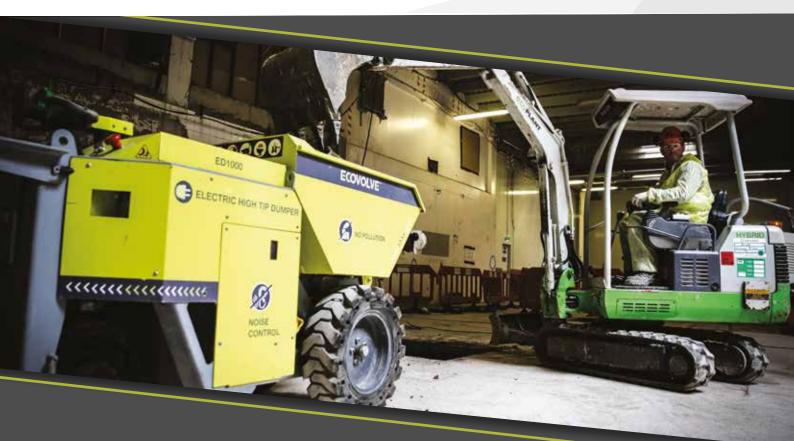

The electric dumper is perfect for use where operating levels must be low while the compact size and small turning circle means the ED can go where others can't.

The Electric Dumper Range from Ecovolve is the worlds only fully electric hi-tip dumper. The dumpers are available in three different weight capacities - 800 kg, 1000 kg and 1500 kg skip. There are no fumes, no emissions, low noise and the steering system significantly reduces the risk of unwanted tyre marks. What's more is that the super elastic tyres eliminate the possibily of puncture, making the ED Range suitable for both indoors and out.