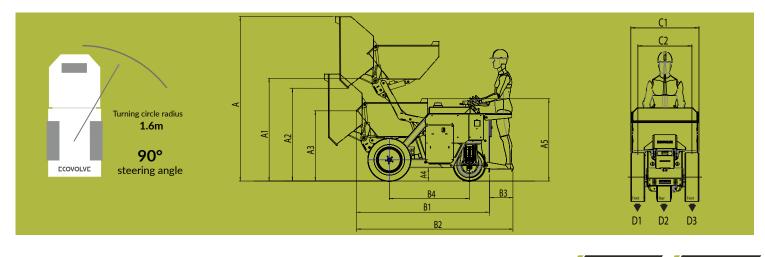

The smallest model (ED800) is less than a meter wide. The largest model (ED1500) is less than 1.2 meters wide. A turning circle of just 1.6 meters/63 inches means the ED range has been designed with tight spaces in mind. It's battery pack will provide enough power for a typical working day on just an 8-hour charge for the ED 800 and a 10-hour charge for the ED1500.

You can also order your dumper in custom colours to suit your business colours.

| [mm]   | А    | A1   | A2   | A3   | A4  | A5   | B1   | B2   | B3  | B4   | C1   | C2  |
|--------|------|------|------|------|-----|------|------|------|-----|------|------|-----|
| ED800  | 2610 | 1630 | 1470 | 1120 | 210 | 1310 | 2065 | 2388 | 330 | 1270 | 813  | 584 |
| ED1000 | 2610 | 1630 | 1470 | 1120 | 210 | 1310 | 2200 | 2565 | 330 | 1270 | 965  | 762 |
| ED1500 | 2900 | 1800 | 1600 | 1150 | 210 | 1340 | 2245 | 2575 | 330 | 1326 | 1173 | 975 |

|             | 🖊 Unl  | aden   | 🖌 La    | den    |  |
|-------------|--------|--------|---------|--------|--|
|             | D1/D3  | D2     | D1/D3   | D2     |  |
| nd Pressure | 280 kg | 680 kg | 650 kg  | 700 kg |  |
|             | 310 kg | 680 kg | 785 kg  | 730 kg |  |
| Ground      | 375 kg | 750 kg | 1125 kg | 750 kg |  |